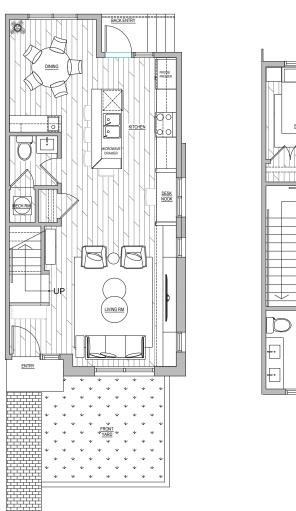

## Building 1 > Type B > Unit 1

3 Bedroom | 2.5 Bathroom 1,238 sq.ft. Interior 46 sq.ft. Porch | 140 sq.ft. Front Yard

This is not an offering for sale. Any such offering can only be made with a disclosure statement. Prices, layouts, unit numbers/addresses, features and finishes, and internal and external areas are subject to change without notice. Floorplans may be oriented differently than displayed. Renderings, directional arrows, site-plans, view shots and maps are artist's interpretations only and may not be accurate. Development Sales Team members provided by the listing agent are licensed Real Estate professionals and cannot provide representation to potential buyers of Sapperton Living. E.&O.E. Sales and marketing Exp Realty.