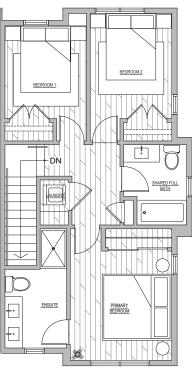

## Building 1 > Type B > Unit 1

3 Bedroom | 2.5 Bathroom 1,238 sq.ft. Interior 46 sq.ft. Porch | 140 sq.ft. Front Yard

This is not an offering for sale. Any such offering can only be made with a disclosure statement. Prices, layouts, unit numbers/addresses, features and finishes, and internal and external areas are subject to change without notice. Floorplans may be oriented differently than displayed. Renderings, directional arrows, site-plans, view shots and maps are artist's interpretations only and may not be accurate. Development Sales Team members provided by the listing agent are licensed Real Estate professionals and cannot provide representation to potential buyers of Sapperton Living. E.&O.E. Sales and marketing Exp Realty.