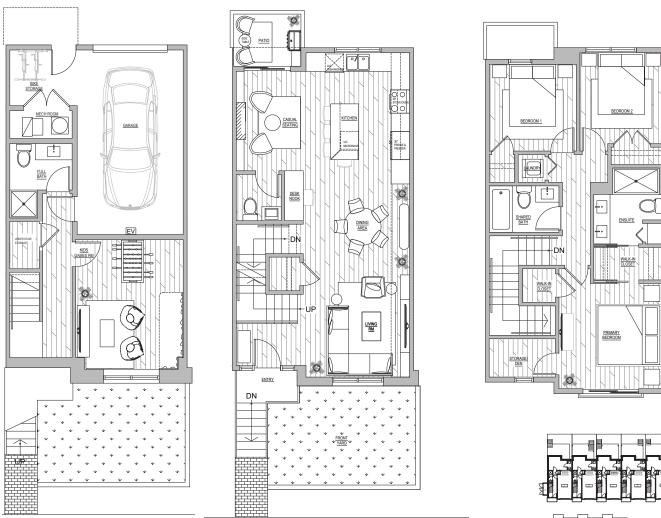

## Building 1 > Type A > Unit 2

3 Bedroom | 3.5 Bathroom

1,804 sq.ft. Interior | 301 sq.ft. Garage | 2,105 sq.ft. Grand Total 75 sq.ft. Patio | 177 sq.ft. Front Yard

This is not an offering for sale. Any such offering can only be made with a disclosure statement. Prices, layouts, unit numbers/addresses, features and finishes, and internal and external areas are subject to change without notice. Floorplans may be oriented differently than displayed. Renderings, directional arrows, site-plans, view shots and maps are artist's interpretations only and may not be accurate. Development Sales Team members provided by the listing agent are licensed Real Estate professionals and cannot provide representation to potential buyers of Sapperton Living. E.&O.E. Sales and marketing Exp Realty.