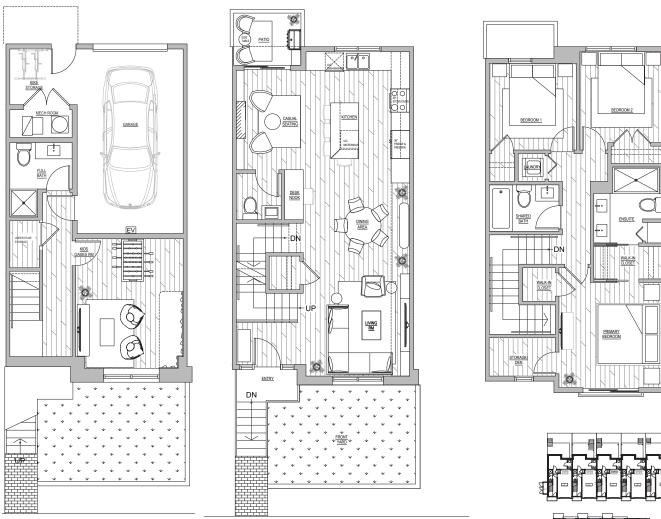

## Building 1 > Type A > Unit 3

3 Bedroom | 3.5 Bathroom

1,804 sq.ft. Interior | 301 sq.ft. Garage | 2,105 sq.ft. Grand Total 75 sq.ft. Patio | 177 sq.ft. Front Yard

This is not an offering for sale. Any such offering can only be made with a disclosure statement. Prices, layouts, unit numbers/addresses, features and finishes, and internal and external areas are subject to change without notice. Floorplans may be oriented differently than displayed. Renderings, directional arrows, site-plans, view shots and maps are artist's interpretations only and may not be accurate. Development Sales Team members provided by the listing agent are licensed Real Estate professionals and cannot provide representation to potential buyers of Sapperton Living. E.&O.E. Sales and marketing Exp Realty.