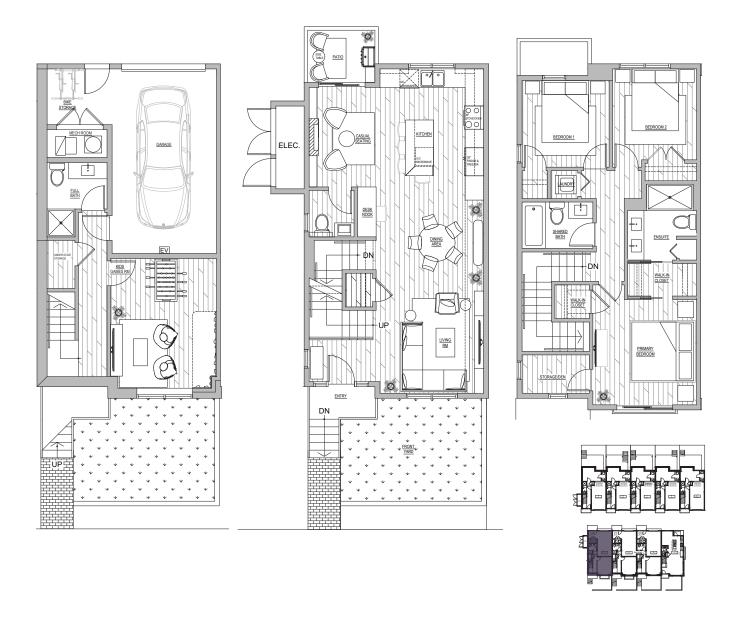

## Building 1 > Type A1 > Unit 4

3 Bedroom | 3.5 Bathroom 1,804 sq.ft. Interior | 301 sq.ft. Garage | 2,105 sq.ft. Grand Total 75 sq.ft. Patio | 174 sq.ft. Front Yard

This is not an offering for sale. Any such offering can only be made with a disclosure statement. Prices, layouts, unit numbers/addresses, features and finishes, and internal and external areas are subject to change without notice. Floorplans may be oriented differently than displayed. Renderings, directional arrows, site-plans, view shots and maps are artist's interpretations only and may not be accurate. Development Sales Team members provided by the listing agent are licensed Real Estate professionals and cannot provide representation to potential buyers of Sapperton Living. E.&O.E. Sales and marketing Exp Realty.