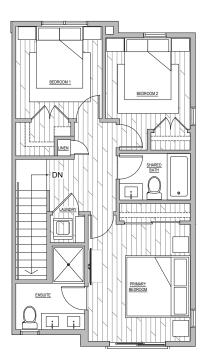

## Building 2 > Type C1 > Unit 5

3 Bedroom | 3.5 Bathroom

1,718 sq.ft. Interior | 268 sq.ft. Garage | 1,986 sq.ft. Grand Total 191 sq.ft. Patio

This is not an offering for sale. Any such offering can only be made with a disclosure statement. Prices, layouts, unit numbers/addresses, features and finishes, and internal and external areas are subject to change without notice. Floorplans may be oriented differently than displayed. Renderings, directional arrows, site-plans, view shots and maps are artist's interpretations only and may not be accurate. Development Sales Team members provided by the listing agent are licensed Real Estate professionals and cannot provide representation to potential buyers of Sapperton Living. E.&O.E. Sales and marketing Exp Realty.