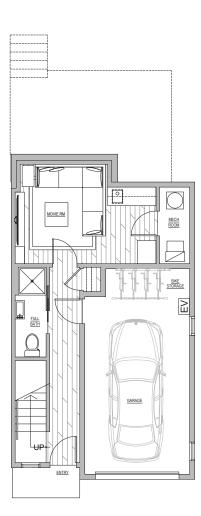

## Building 2 > Type C1 > Unit 5

3 Bedroom | 3.5 Bathroom

1,718 sq.ft. Interior | 268 sq.ft. Garage | 1,986 sq.ft. Grand Total 191 sq.ft. Patio

This is not an offering for sale. Any such offering can only be made with a disclosure statement. Prices, layouts, unit numbers/addresses, features and finishes, and internal and external areas are subject to change without notice. Floorplans may be oriented differently than displayed. Renderings, directional arrows, site-plans, view shots and maps are artist's interpretations only and may not be accurate. Development Sales Team members provided by the listing agent are licensed Real Estate professionals and cannot provide representation to potential buyers of Sapperton Living. E.&O.E. Sales and marketing Exp Realty.