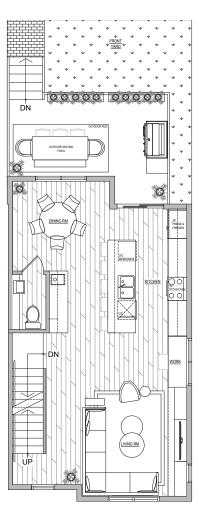

## Building 2 > Type C1 > Unit 5

3 Bedroom | 3.5 Bathroom

1,718 sq.ft. Interior | 268 sq.ft. Garage | 1,986 sq.ft. Grand Total 191 sq.ft. Patio

This is not an offering for sale. Any such offering can only be made with a disclosure statement. Prices, layouts, unit numbers/addresses, features and finishes, and internal and external areas are subject to change without notice. Floorplans may be oriented differently than displayed. Renderings, directional arrows, site-plans, view shots and maps are artist's interpretations only and may not be accurate. Development Sales Team members provided by the listing agent are licensed Real Estate professionals and cannot provide representation to potential buyers of Sapperton Living. E.&O.E. Sales and marketing Exp Realty.