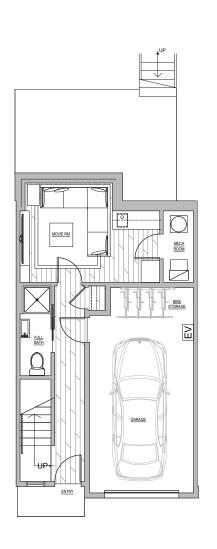

## Building 2 > Type C > Unit 6

3 Bedroom | 3.5 Bathroom 1,697 sq.ft. Interior | 265 sq.ft. Garage | 1,962 sq.ft. Grand Total 191 sq.ft. Patio

This is not an offering for sale. Any such offering can only be made with a disclosure statement. Prices, layouts, unit numbers/addresses, features and finishes, and internal and external areas are subject to change without notice. Floorplans may be oriented differently than displayed. Renderings, directional arrows, site-plans, view shots and maps are artist's interpretations only and may not be accurate. Development Sales Team members provided by the listing agent are licensed Real Estate professionals and cannot provide representation to potential buyers of Sapperton Living. E.&O.E. Sales and marketing Exp Realty.