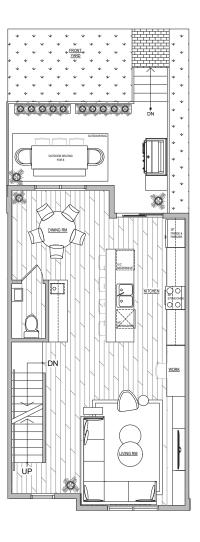

## Building 2 > Type C > Unit 6

3 Bedroom | 3.5 Bathroom 1,697 sq.ft. Interior | 265 sq.ft. Garage | 1,962 sq.ft. Grand Total 191 sq.ft. Patio

This is not an offering for sale. Any such offering can only be made with a disclosure statement. Prices, layouts, unit numbers/addresses, features and finishes, and internal and external areas are subject to change without notice. Floorplans may be oriented differently than displayed. Renderings, directional arrows, site-plans, view shots and maps are artist's interpretations only and may not be accurate. Development Sales Team members provided by the listing agent are licensed Real Estate professionals and cannot provide representation to potential buyers of Sapperton Living. E.&O.E. Sales and marketing Exp Realty.