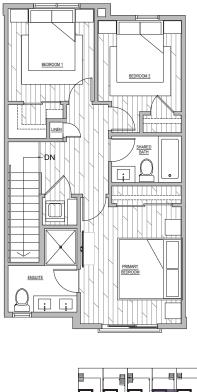

## Building 2 > Type C > Unit 6

3 Bedroom | 3.5 Bathroom 1,697 sq.ft. Interior | 265 sq.ft. Garage | 1,962 sq.ft. Grand Total 191 sq.ft. Patio

This is not an offering for sale. Any such offering can only be made with a disclosure statement. Prices, layouts, unit numbers/addresses, features and finishes, and internal and external areas are subject to change without notice. Floorplans may be oriented differently than displayed. Renderings, directional arrows, site-plans, view shots and maps are artist's interpretations only and may not be accurate. Development Sales Team members provided by the listing agent are licensed Real Estate professionals and cannot provide representation to potential buyers of Sapperton Living. E.&O.E. Sales and marketing Exp Realty.