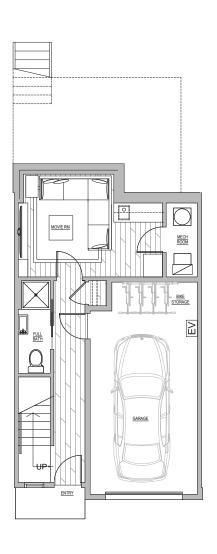

## Building 2 > Type C2 > Unit 7

3 Bedroom | 3.5 Bathroom 1,697 sq.ft. Interior | 265 sq.ft. Garage | 1,962 sq.ft. Grand Total 191 sq.ft. Patio

This is not an offering for sale. Any such offering can only be made with a disclosure statement. Prices, layouts, unit numbers/addresses, features and finishes, and internal and external areas are subject to change without notice. Floorplans may be oriented differently than displayed. Renderings, directional arrows, site-plans, view shots and maps are artist's interpretations only and may not be accurate. Development Sales Team members provided by the listing agent are licensed Real Estate professionals and cannot provide representation to potential buyers of Sapperton Living. E.&O.E. Sales and marketing Exp Realty.