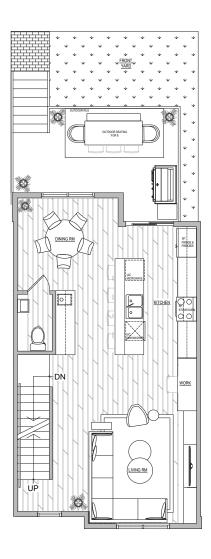

## Building 2 > Type C2 > Unit 7

3 Bedroom | 3.5 Bathroom 1,697 sq.ft. Interior | 265 sq.ft. Garage | 1,962 sq.ft. Grand Total 191 sq.ft. Patio

This is not an offering for sale. Any such offering can only be made with a disclosure statement. Prices, layouts, unit numbers/addresses, features and finishes, and internal and external areas are subject to change without notice. Floorplans may be oriented differently than displayed. Renderings, directional arrows, site-plans, view shots and maps are artist's interpretations only and may not be accurate. Development Sales Team members provided by the listing agent are licensed Real Estate professionals and cannot provide representation to potential buyers of Sapperton Living. E.&O.E. Sales and marketing Exp Realty.