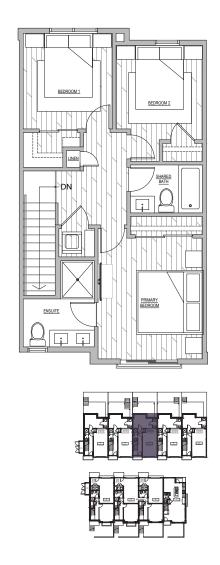

## Building 2 > Type C2 > Unit 7

3 Bedroom | 3.5 Bathroom 1,697 sq.ft. Interior | 265 sq.ft. Garage | 1,962 sq.ft. Grand Total 191 sq.ft. Patio

This is not an offering for sale. Any such offering can only be made with a disclosure statement. Prices, layouts, unit numbers/addresses, features and finishes, and internal and external areas are subject to change without notice. Floorplans may be oriented differently than displayed. Renderings, directional arrows, site-plans, view shots and maps are artist's interpretations only and may not be accurate. Development Sales Team members provided by the listing agent are licensed Real Estate professionals and cannot provide representation to potential buyers of Sapperton Living. E.&O.E. Sales and marketing Exp Realty.