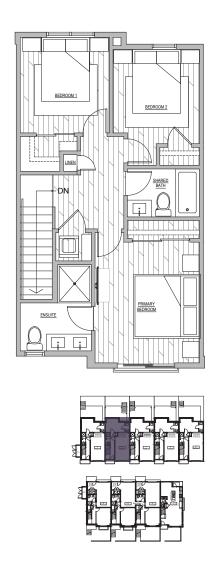

## Building 2 > Type C2 > Unit 8

3 Bedroom | 3.5 Bathroom 1,697 sq.ft. Interior | 265 sq.ft. Garage | 1,962 sq.ft. Grand Total 191 sq.ft. Patio

This is not an offering for sale. Any such offering can only be made with a disclosure statement. Prices, layouts, unit numbers/addresses, features and finishes, and internal and external areas are subject to change without notice. Floorplans may be oriented differently than displayed. Renderings, directional arrows, site-plans, view shots and maps are artist's interpretations only and may not be accurate. Development Sales Team members provided by the listing agent are licensed Real Estate professionals and cannot provide representation to potential buyers of Sapperton Living. E.&O.E. Sales and marketing Exp Realty.