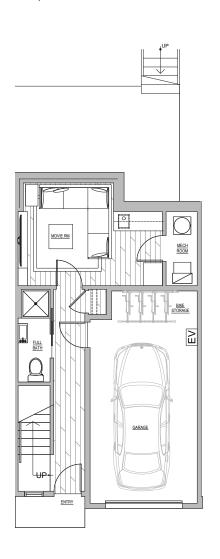

## Building 2 > Type C2 > Unit 8

3 Bedroom | 3.5 Bathroom 1,697 sq.ft. Interior | 265 sq.ft. Garage | 1,962 sq.ft. Grand Total 191 sq.ft. Patio

This is not an offering for sale. Any such offering can only be made with a disclosure statement. Prices, layouts, unit numbers/addresses, features and finishes, and internal and external areas are subject to change without notice. Floorplans may be oriented differently than displayed. Renderings, directional arrows, site-plans, view shots and maps are artist's interpretations only and may not be accurate. Development Sales Team members provided by the listing agent are licensed Real Estate professionals and cannot provide representation to potential buyers of Sapperton Living. E.&O.E. Sales and marketing Exp Realty.