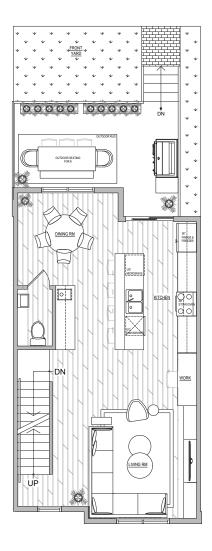

## Building 2 > Type C2 > Unit 8

3 Bedroom | 3.5 Bathroom 1,697 sq.ft. Interior | 265 sq.ft. Garage | 1,962 sq.ft. Grand Total 191 sq.ft. Patio

This is not an offering for sale. Any such offering can only be made with a disclosure statement. Prices, layouts, unit numbers/addresses, features and finishes, and internal and external areas are subject to change without notice. Floorplans may be oriented differently than displayed. Renderings, directional arrows, site-plans, view shots and maps are artist's interpretations only and may not be accurate. Development Sales Team members provided by the listing agent are licensed Real Estate professionals and cannot provide representation to potential buyers of Sapperton Living. E.&O.E. Sales and marketing Exp Realty.