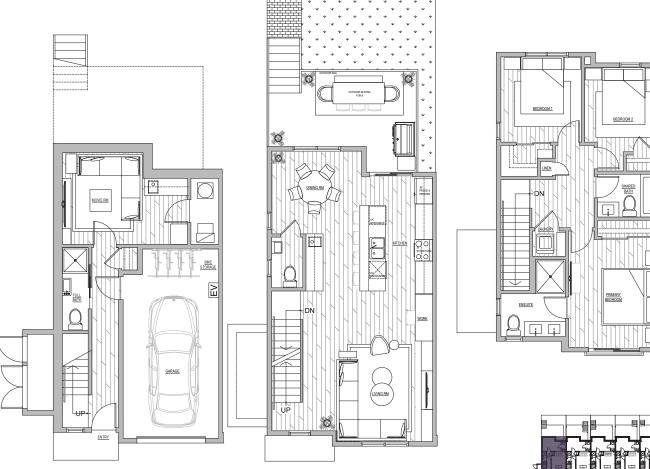

604.828.8531 info@sappertonliving.com sappertonliving.com Sapperton Heights 339 Keary Street New Westminster, BC

## Building 2 > Type C2 > Unit 9

3 Bedroom | 3.5 Bathroom

1,720 sq.ft. Interior | 266 sq.ft. Garage | 1,986 sq.ft. Grand Total 191 sq.ft. Patio

This is not an offering for sale. Any such offering can only be made with a disclosure statement. Prices, layouts, unit numbers/addresses, features and finishes, and internal and external areas are subject to change without notice. Floorplans may be oriented differently than displayed. Renderings, directional arrows, site-plans, view shots and maps are artist's interpretations only and may not be accurate. Development Sales Team members provided by the listing agent are licensed Real Estate professionals and cannot provide representation to potential buyers of Sapperton Living. E.&O.E. Sales and marketing Exp Realty.